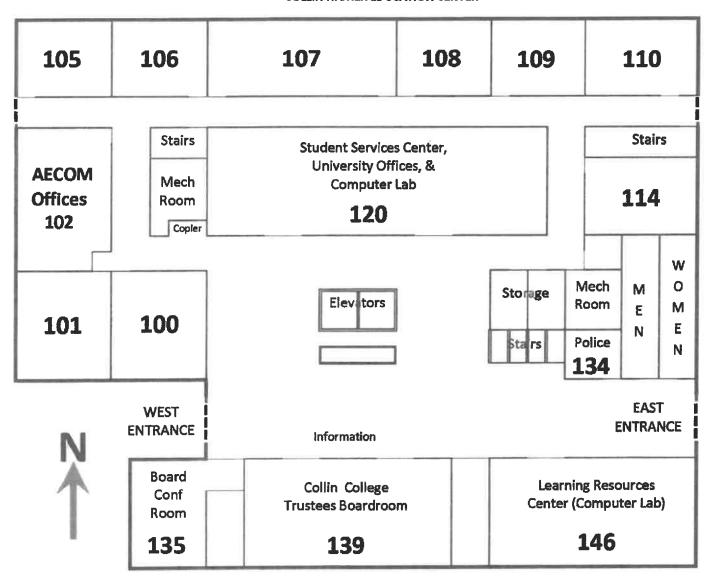

## **CHEC Exe Conferene & Board Rm**

| Room                                 | <b>Building Code</b> | <b>Building Name</b> | Campus | Туре       | Capacity |
|--------------------------------------|----------------------|----------------------|--------|------------|----------|
| CHEC 135 - Executive Conference Room | CHEC                 | CHEC                 | CHE    | Conference | 24       |
| CHEC 139 - Board Room                | CHEC                 | CHEC                 | CHE    | Conference | 100      |

# **Atrium Spaces**

| Room                        | <b>Building Code</b> | <b>Building Name</b> | Campus | Туре   | Capacity |
|-----------------------------|----------------------|----------------------|--------|--------|----------|
| CHEC Atrium 2 - Lounge Area | CHEC                 | CHEC                 | CHE    | Atrium | 1000     |
| CHEC Atrium 1 - Front 139   | CHEC                 | CHEC                 | CHE    | Atrium | 1000     |

### **COLLIN HIGHER EDUCATION CENTER**