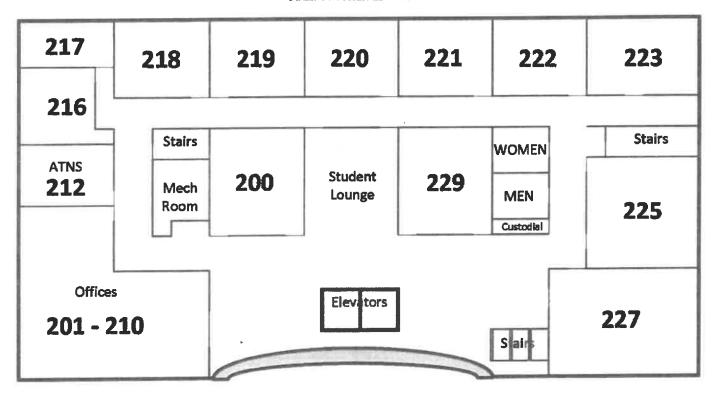

|------------|----------|
| CHEC 135 - Executive Conference Room | CHEC                 | CHEC                 | CHE    | Conference | 24       |
| CHEC 139 - Board Room                | CHEC                 | CHEC                 | CHE    | Conference | 100      |

# **Atrium Spaces**

| Room                        | <b>Building Code</b> | <b>Building Name</b> | Campus | Туре   | Capacity |
|-----------------------------|----------------------|----------------------|--------|--------|----------|
| CHEC Atrium 2 - Lounge Area | CHEC                 | CHEC                 | CHE    | Atrium | 1000     |
| CHEC Atrium 1 - Front 139   | CHEC                 | CHEC                 | CHE    | Atrium | 1000     |

### **COLLIN HIGHER EDUCATION CENTER**



#### **COLLIN HIGHER EDUCATION CENTER**



# **COLLIN HIGHER EDUCATION CENTER**

3452 Spur 399 McKinney, TX 75069 972.599.3100

## **BUILDING HOURS:**

Monday - Friday, 7:00am-11:00pm Saturday, 8:00am-5:00pm