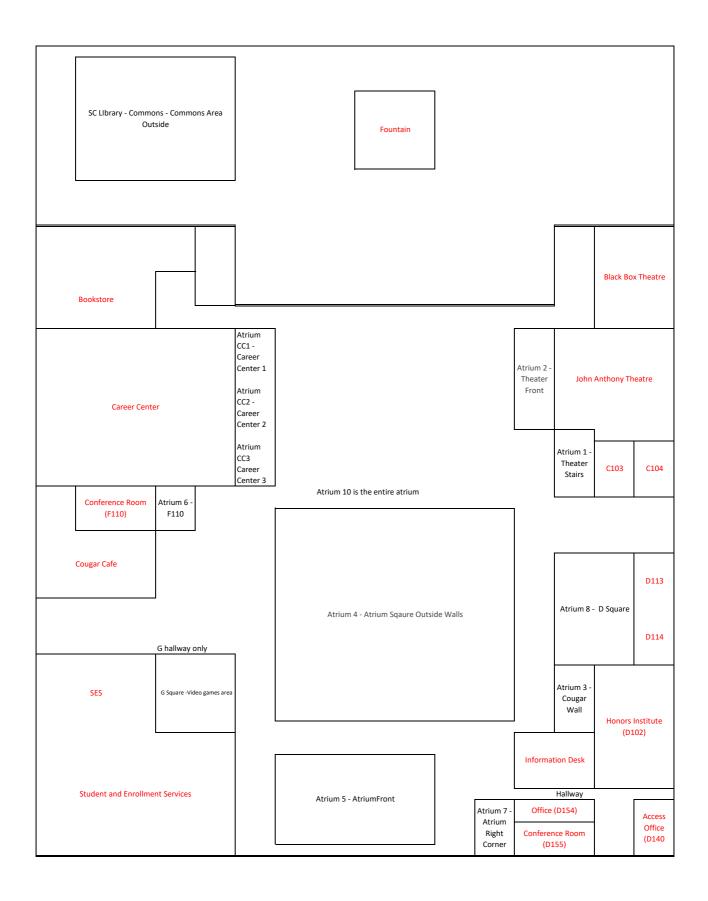

## Atriums

| SC Atrium AG 1 - Art Gallery Reception                    | SC | SC | Atrium |
|-----------------------------------------------------------|----|----|--------|
| SC Atrium 1 - Theatre Stairs                              | SC | SC | Atrium |
| SC Atrium 2 - Theatre Front                               | SC | SC | Atrium |
| SC Atrium 3 - Cougar Wall                                 | SC | SC | Atrium |
| SC Atrium 4 - Atrium Square                               | SC | SC | Atrium |
| SC Atrium 5 - Atrium Front                                | SC | SC | Atrium |
| SC Atrium 6 - F110                                        | SC | SC | Atrium |
| SC Atrium 7 - Atrium Right Corner                         | SC | SC | Atrium |
| SC Atrium 8 - D Square                                    | SC | SC | Atrium |
| SC Atrium 9 - G-Square                                    | SC | SC | Atrium |
| SC Atrium 10 - Total                                      | SC | SC | Atrium |
| SC AA Conference Hallway 1 - Conference Hallway           | SC | SC | Atrium |
| SC AA Conference Hallway 2 - Conference Center Brick Wall | SC | SC | Atrium |

## **Event Areas**

| SC Llbrary - Commons - Commons Area Outside            | SC | SC | Event Area |
|--------------------------------------------------------|----|----|------------|
| SC The Grove - Grove Outside by Library                | SC | SC | Event Area |
| SC The Outdoor Learning Space - OLS near Cypress Grove | SC | SC | Event Area |