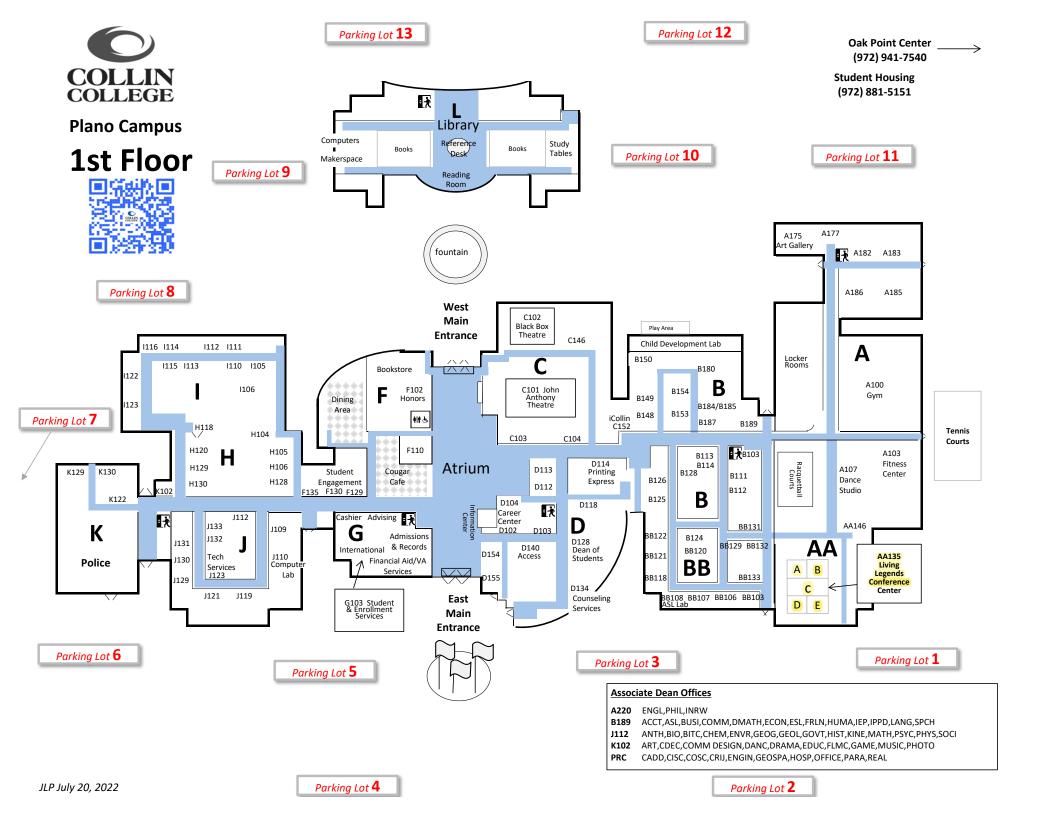

## Plano Conference Center

| Room                                                                      | <b>Building Name</b> | Campus | Туре       |  |  |
|---------------------------------------------------------------------------|----------------------|--------|------------|--|--|
| SC AA135 - Conference Center                                              | SC                   | SC     | Conference |  |  |
| SC AA135-A - Conference Center                                            | SC                   | SC     | Conference |  |  |
| SC AA135-B - Conference Center                                            | SC                   | SC     | Conference |  |  |
| SC AA135-D - Conference Center                                            | SC                   | SC     | Conference |  |  |
| SC AA135-E - Conference Center                                            | SC                   | SC     | Conference |  |  |
| SC AA135-C - Conference Center                                            | SC                   | SC     | Conference |  |  |
| Configurations - Entire Conference Center                                 |                      |        |            |  |  |
| (This can be specified in Describe Room Set-up field box on request form) |                      |        |            |  |  |
| Classroom Style Seating                                                   |                      |        |            |  |  |
| Round Seating                                                             |                      |        |            |  |  |
| Theater Seating                                                           |                      |        |            |  |  |

## Atriums

| SC Atrium AG 1 - Art Gallery Reception                    | SC | SC | Atrium |
|-----------------------------------------------------------|----|----|--------|
| SC Atrium 1 - Theatre Stairs                              | SC | SC | Atrium |
| SC Atrium 2 - Theatre Front                               | SC | SC | Atrium |
| SC Atrium 3 - Cougar Wall                                 | SC | SC | Atrium |
| SC Atrium 4 - Atrium Square                               | SC | SC | Atrium |
| SC Atrium 5 - Atrium Front                                | SC | SC | Atrium |
| SC Atrium 6 - F110                                        | SC | SC | Atrium |
| SC Atrium 7 - Atrium Right Corner                         | SC | SC | Atrium |
| SC Atrium 8 - D Square                                    | SC | SC | Atrium |
| SC Atrium 9 - G-Square                                    | SC | SC | Atrium |
| SC Atrium 10 - Total                                      | SC | SC | Atrium |
| SC AA Conference Hallway 1 - Conference Hallway           | SC | SC | Atrium |
| SC AA Conference Hallway 2 - Conference Center Brick Wall | SC | SC | Atrium |

## **Parking Lots**

| SC Parking Lot 1 - Parking Lot  | SC | SC | Parking Lot |
|---------------------------------|----|----|-------------|
| SC Parking Lot 2 - Parking Lot  | SC | SC | Parking Lot |
| SC Parking Lot 3 - Parking Lot  | SC | SC | Parking Lot |
| SC Parking Lot 4 - Parking Lot  | SC | SC | Parking Lot |
| SC Parking Lot 5 - Parking Lot  | SC | SC | Parking Lot |
| SC Parking Lot 6 - Parking Lot  | SC | SC | Parking Lot |
| SC Parking Lot 7 - Parking Lot  | SC | SC | Parking Lot |
| SC Parking Lot 8 - Parking Lot  | SC | SC | Parking Lot |
| SC Parking Lot 9 - Parking Lot  | SC | SC | Parking Lot |
| SC Parking Lot 10 - Parking Lot | SC | SC | Parking Lot |
| SC Parking Lot 11 - Parking Lot | SC | SC | Parking Lot |
| SC Parking Lot 12 - Parking Lot | SC | SC | Parking Lot |
| SC Parking Lot 13 - Parking Lot | SC | SC | Parking Lot |
|                                 |    |    |             |