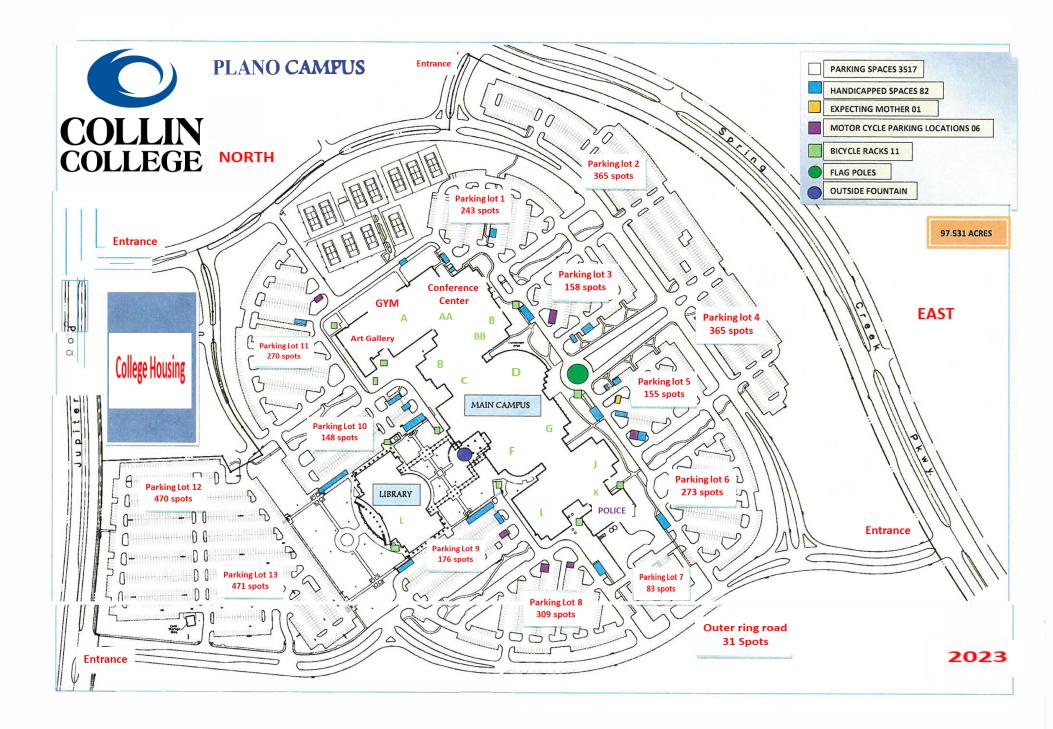

## **Parking Lots**

| SC Parking Lot 1 - Parking Lot  | SC | SC | Parking Lot |
|---------------------------------|----|----|-------------|
| SC Parking Lot 2 - Parking Lot  | SC | SC | Parking Lot |
| SC Parking Lot 3 - Parking Lot  | SC | SC | Parking Lot |
| SC Parking Lot 4 - Parking Lot  | SC | SC | Parking Lot |
| SC Parking Lot 5 - Parking Lot  | SC | SC | Parking Lot |
| SC Parking Lot 6 - Parking Lot  | SC | SC | Parking Lot |
| SC Parking Lot 7 - Parking Lot  | SC | SC | Parking Lot |
| SC Parking Lot 8 - Parking Lot  | SC | SC | Parking Lot |
| SC Parking Lot 9 - Parking Lot  | SC | SC | Parking Lot |
| SC Parking Lot 10 - Parking Lot | SC | SC | Parking Lot |
| SC Parking Lot 11 - Parking Lot | SC | SC | Parking Lot |
| SC Parking Lot 12 - Parking Lot | SC | SC | Parking Lot |
| SC Parking Lot 13 - Parking Lot | SC | SC | Parking Lot |
|                                 |    |    |             |