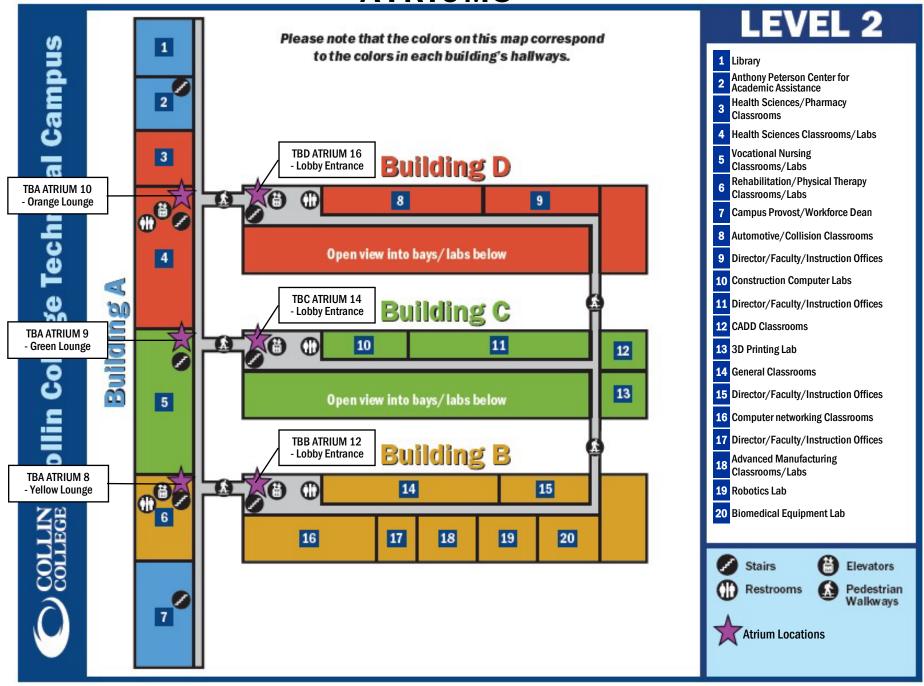

#### **Atriums**

| Athunis                                            |     |    |        |
|----------------------------------------------------|-----|----|--------|
| TBA Atrium 1 - Level 00 Blue Lobby Atrium          | TBA | TA | Atrium |
| TBA Atrium 2 - Level 01 Cafe Atrium                | TBA | TA | Atrium |
| TBA Atrium 3 - Level 01 One Stop Shop Atrium       | TBA | TA | Atrium |
| TBA Atrium 4 - Level 01 Main Entrance Lobby Atrium | TBA | TA | Atrium |
| TBA Atrium 5 - Level 01 Yellow Lobby Atrium        | TBA | TA | Atrium |
| TBA Atrium 6 - Level 01 Green Lobby Atrium         | TBA | TA | Atrium |
| TBA Atrium 7 - Level 01 Orange Lobby Atrium        | TBA | TA | Atrium |
| TBA Atrium 8 - Level 02 Yellow Lounge Atrium       | TBA | TA | Atrium |
| TBA Atrium 9 - Level 02 Green Lounge Atrium        | TBA | TA | Atrium |
| TBA Atrium 10 - Level 02 Orange Lounge Atrium      | TBA | TA | Atrium |
| TBB Atrium 11 - Level 01 TBB Lobby Entrance Atrium | TBB | TA | Atrium |
| TBB Atrium 12 - Level 02 TBB Lobby Entrance Atrium | TBB | TA | Atrium |
| TBC Atrium 13 - Level 01 TBC Lobby Entrance Atrium | TBC | TA | Atrium |
| TBC Atrium 14 - Level 02 TBC Lobby Entrance Atrium | TBC | TA | Atrium |
| TBD Atrium 15 - Level 01 TBD Lobby Entrance Atrium | TBD | TA | Atrium |
| TBD Atrium 16 - Level 02 TBD Lobby Entrance Atrium | TBD | TA | Atrium |

## Technical Campus ATRIUMS

# Technical Campus ATRIUMS

### Technical Campus ATRIUMS