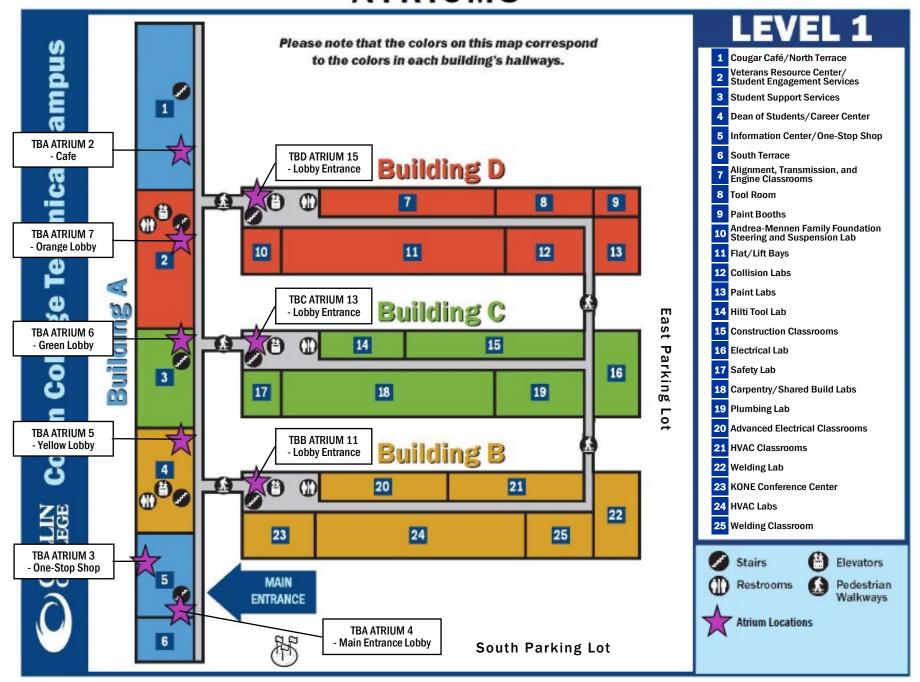

#### **Atriums**

| Athunis                                            |     |    |        |
|----------------------------------------------------|-----|----|--------|
| TBA Atrium 1 - Level 00 Blue Lobby Atrium          | TBA | TA | Atrium |
| TBA Atrium 2 - Level 01 Cafe Atrium                | TBA | TA | Atrium |
| TBA Atrium 3 - Level 01 One Stop Shop Atrium       | TBA | TA | Atrium |
| TBA Atrium 4 - Level 01 Main Entrance Lobby Atrium | TBA | TA | Atrium |
| TBA Atrium 5 - Level 01 Yellow Lobby Atrium        | TBA | TA | Atrium |
| TBA Atrium 6 - Level 01 Green Lobby Atrium         | TBA | TA | Atrium |
| TBA Atrium 7 - Level 01 Orange Lobby Atrium        | TBA | TA | Atrium |
| TBA Atrium 8 - Level 02 Yellow Lounge Atrium       | TBA | TA | Atrium |
| TBA Atrium 9 - Level 02 Green Lounge Atrium        | TBA | TA | Atrium |
| TBA Atrium 10 - Level 02 Orange Lounge Atrium      | TBA | TA | Atrium |
| TBB Atrium 11 - Level 01 TBB Lobby Entrance Atrium | TBB | TA | Atrium |
| TBB Atrium 12 - Level 02 TBB Lobby Entrance Atrium | TBB | TA | Atrium |
| TBC Atrium 13 - Level 01 TBC Lobby Entrance Atrium | TBC | TA | Atrium |
| TBC Atrium 14 - Level 02 TBC Lobby Entrance Atrium | TBC | TA | Atrium |
| TBD Atrium 15 - Level 01 TBD Lobby Entrance Atrium | TBD | TA | Atrium |
| TBD Atrium 16 - Level 02 TBD Lobby Entrance Atrium | TBD | TA | Atrium |

## Technical Campus ATRIUMS

# Technical Campus ATRIUMS

### Technical Campus ATRIUMS