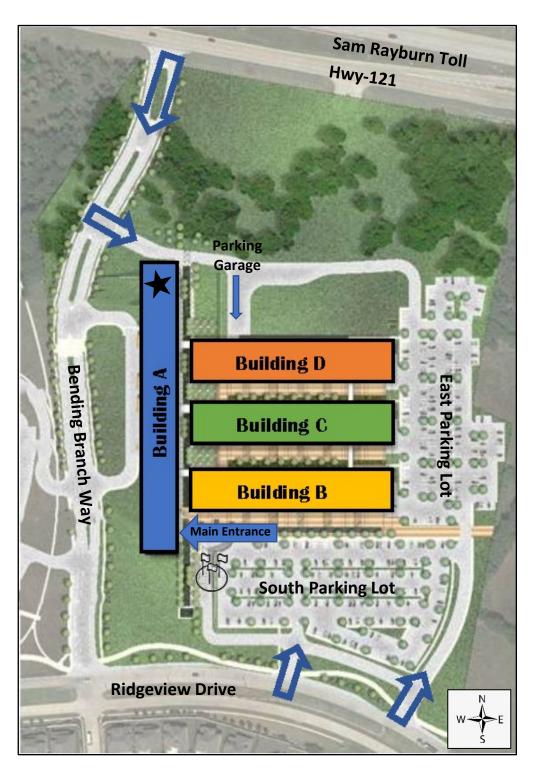

### **Technical Campus**

- Address: 2550 Bending Branch Way Allen, TX 75013
- If assistance is needed, please call 972.553.1290 or visit the Information Desk located at the main entrance.
- Main entrance is located on Level 01, the same level as the south and east parking lots.
- The parking garage is located on Level 00.
- Our Cougar Café and Starbucks® are open to the public (located on Level 01). Please visit our website for current hours of operation. <a href="http://www.collin.edu/campuses/technical/">http://www.collin.edu/campuses/technical/</a>