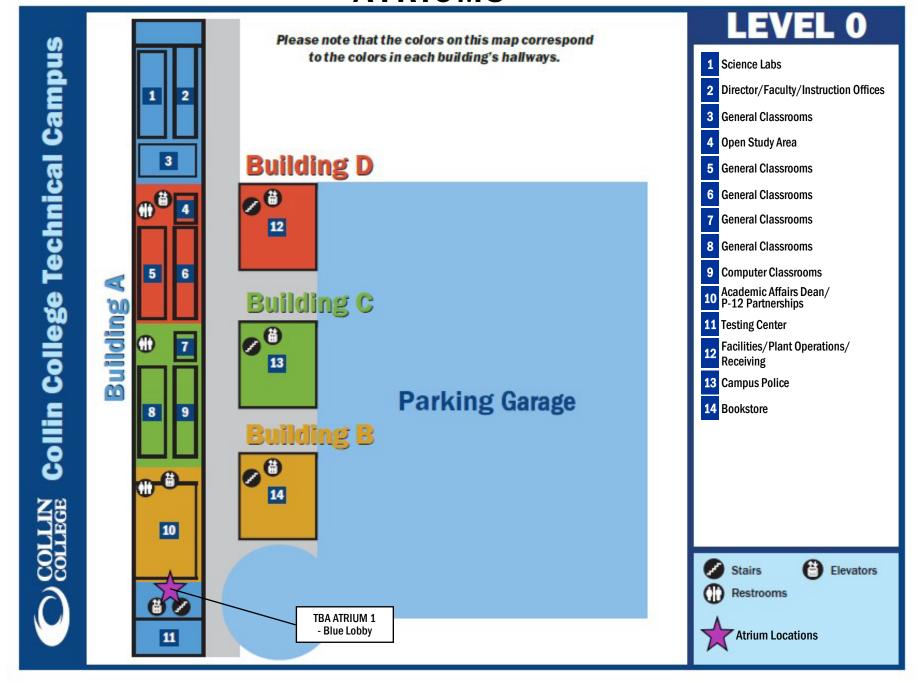

#### **Atriums**

| Athunis                                            |     |    |        |
|----------------------------------------------------|-----|----|--------|
| TBA Atrium 1 - Level 00 Blue Lobby Atrium          | TBA | TA | Atrium |
| TBA Atrium 2 - Level 01 Cafe Atrium                | TBA | TA | Atrium |
| TBA Atrium 3 - Level 01 One Stop Shop Atrium       | TBA | TA | Atrium |
| TBA Atrium 4 - Level 01 Main Entrance Lobby Atrium | TBA | TA | Atrium |
| TBA Atrium 5 - Level 01 Yellow Lobby Atrium        | TBA | TA | Atrium |
| TBA Atrium 6 - Level 01 Green Lobby Atrium         | TBA | TA | Atrium |
| TBA Atrium 7 - Level 01 Orange Lobby Atrium        | TBA | TA | Atrium |
| TBA Atrium 8 - Level 02 Yellow Lounge Atrium       | TBA | TA | Atrium |
| TBA Atrium 9 - Level 02 Green Lounge Atrium        | TBA | TA | Atrium |
| TBA Atrium 10 - Level 02 Orange Lounge Atrium      | TBA | TA | Atrium |
| TBB Atrium 11 - Level 01 TBB Lobby Entrance Atrium | TBB | TA | Atrium |
| TBB Atrium 12 - Level 02 TBB Lobby Entrance Atrium | TBB | TA | Atrium |
| TBC Atrium 13 - Level 01 TBC Lobby Entrance Atrium | TBC | TA | Atrium |
| TBC Atrium 14 - Level 02 TBC Lobby Entrance Atrium | TBC | TA | Atrium |
| TBD Atrium 15 - Level 01 TBD Lobby Entrance Atrium | TBD | TA | Atrium |
| TBD Atrium 16 - Level 02 TBD Lobby Entrance Atrium | TBD | TA | Atrium |

## Technical Campus ATRIUMS

# Technical Campus ATRIUMS

### Technical Campus ATRIUMS