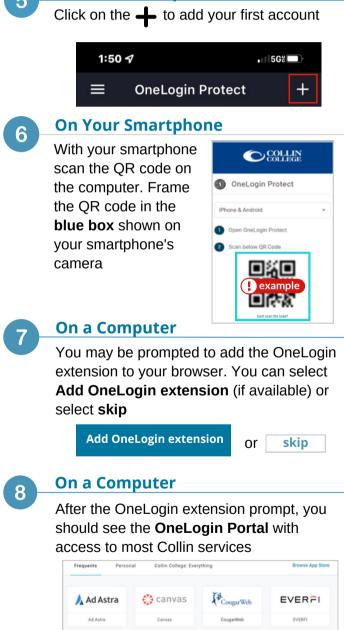

# Setting Up OneLogin On Your Smartphone

You will need both a computer and smartphone for this setup



## **IMPORTANT:**

You must have a **passcode** on your smartphone to use the OneLogin App. To setup a passcode on your device, refer to your device's operations manual.



2

3

4

#### On a Computer

Login to **https://collin.onelogin.com/** with your collin.edu email and password. When prompted, click on **Begin Setup** 



#### **On Your Smartphone**

Download the OneLogin Protect App







#### On Your Smartphone



### **Student Technical Support**



studenthelpdesk@collin.edu

) 972.377.1777 (Available 24x7)

freshservice

C grammarly

KnowBe4

1 Office 365

Office 365