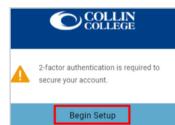

#### On a Computer

Login to **https://collin.onelogin.com/** with your collin.edu email and password. When prompted, click on **Begin Setup** 