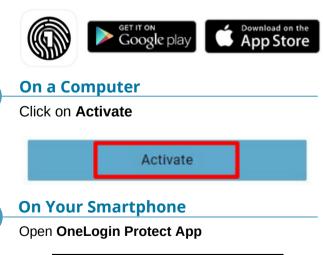

#### **On Your Smartphone**

Download the OneLogin Protect App

#### On Your Smartphone