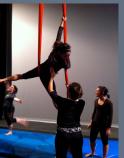

DANCE MERIT SCHOLARSHIPS Applications due February 23 by 5pm

SNAPSHOTS FROM ALUMNI MASTER CLASSES **PANCE FUSION 2011 GUEST ARTISTS** Melissa Nagel-DeGroat, Emmy Walker & Philip Elson