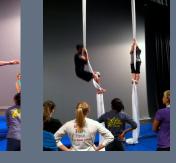

DANCE MERIT SCHOLARSHIPS Applications due February 23 by 5pm

SNAPSHOTS FROM ALUMNI MASTER CLASSES **PANCE FUSION 2011 GUEST ARTISTS** Melissa Nagel-DeGroat, Emmy Walker & Philip Elson