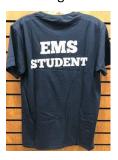

2. Collin College EMS Program patch (Only available at the Collin College McKinney Campus-CPC Bookstore)

3. **Navy Blue "EMS Student" Crew-Neck Tee shirt** is required under the uniform shirt at all times. (Only available at the Collin College McKinney Campus CPC Bookstore)