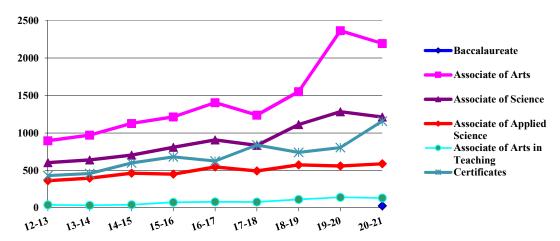

tion of College and Schools (SACS) to award associate degrees and certificates. An associate degree is an award that normally requires at least two but less than four years of full-time equivalent college work. The District offers four Associate degrees: Associate of Arts, Associate of Arts in Teaching, Associate of Science, Associate of Applied Science and multiple certificates. The College was recently approved by SACS to offer four-year degrees and is now offering selected baccalaureate degrees including a Bachelor of Science in Nursing and a Bachelor of Applied Technology in Cybersecurity. The Board of Trustees approved a third bachelor's degree in Construction Management to be offered beginning Fall 2022.

#### Degrees/Certificates Awarded by Collin County Community College District



#### **Regional Accreditation:**

Collin County Community College District was successfully reaffirmed in June of 2015. In order to maintain its status as an institution accredited by the Southern Association of Colleges and Schools Commission on Colleges (SACSCOC), the regional accrediting body for higher education institutions in Texas, the District must submit the annual reports, reaffirmation follow-up reports and substantive change reports required between reaffirmation years. The next reaffirmation is in 2025.

#### **Quality Enhancement Plan**

The District's Quality Enhancement Plan (QEP) was approved by SACSCOC in June of 2015. The Collin College QEP focuses on Academic Planning. Budget in the amount of \$47,500 was established for fiscal year 2022-23 to support the phased-in im