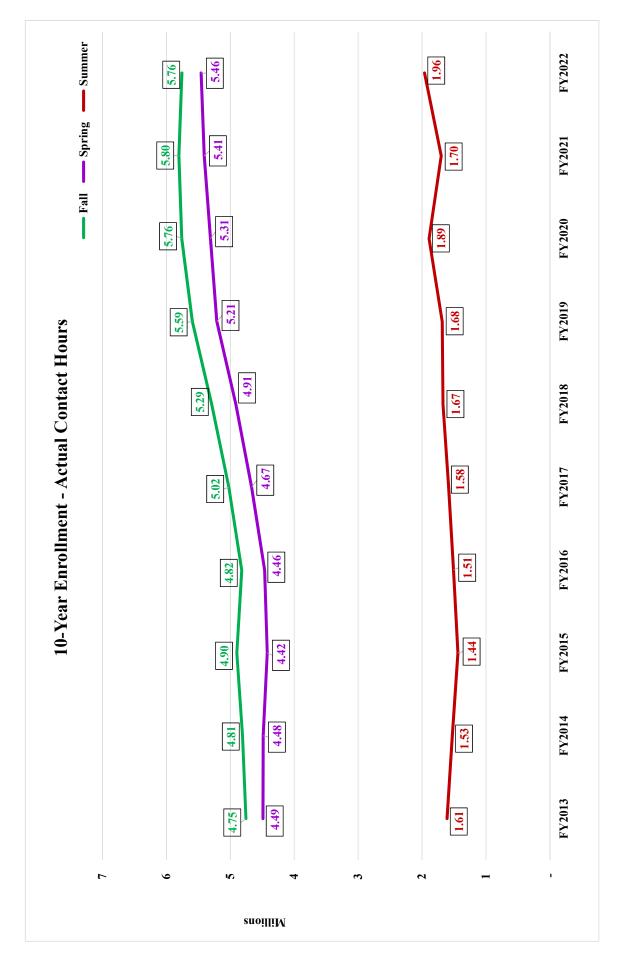

88,727 | 5.2%               |
| Fall, 2019        | 5,759,392  | 3.0%               |
| Spring, 2020      | 5,310,472  | 1.9%               |
| Summer, 2020      | 1,889,120  | 12.2%              |
| Total Fiscal Year | 12,958,984 | 3.8%               |
| Fall, 2020        | 5,804,248  | 0.8%               |
| Spring, 2021      | 5,407,968  | 1.8%               |
| Summer, 2021      | 1,699,584  | -10.0%             |
| Total Fiscal Year | 12,911,800 | -0.4%              |
| Fall, 2021        | 5,757,144  | -0.8%              |
| Spring, 2022      | 5,456,260  | 0.9%               |
| Summer, 2022**    | 1,960,728  | 15.4%              |
| Total Fiscal Year | 13,174,132 | 2.0%               |

<sup>\*</sup> Percent change over same period of previous year \*\* Enrollment as of 07/12/2022



## **Collin County Community College District Enrollment Summary Actual Credit Hours**

|                   |         | Percent |        |
|-------------------|---------|---------|--------|
|                   | Total   | Change* | FTE**  |
| Fall, 2012        | 238,967 | 1.3%    | 15,931 |
| Spring, 2013      | 224,663 | 2.3%    | 14,978 |
| Summer, 2013      | 81,052  | 1.5%    | 5,403  |
| Total Fiscal Year | 544,682 | 1.8%    | 18,156 |
| Fall, 2013        | 241,565 | 1.1%    | 16,104 |
| Spring, 2014      | 223,565 | -0.5%   | 14,904 |
| Summer, 2014      | 76,486  | -5.6%   | 5,099  |
| Total Fiscal Year | 541,616 | -0.6%   | 18,054 |
| Fall, 2014        | 244,923 | 1.4%    | 16,328 |
| Spring, 2015      | 219,363 | -1.9%   | 14,624 |
| Summer, 2015      | 71,647  | -6.3%   | 4,776