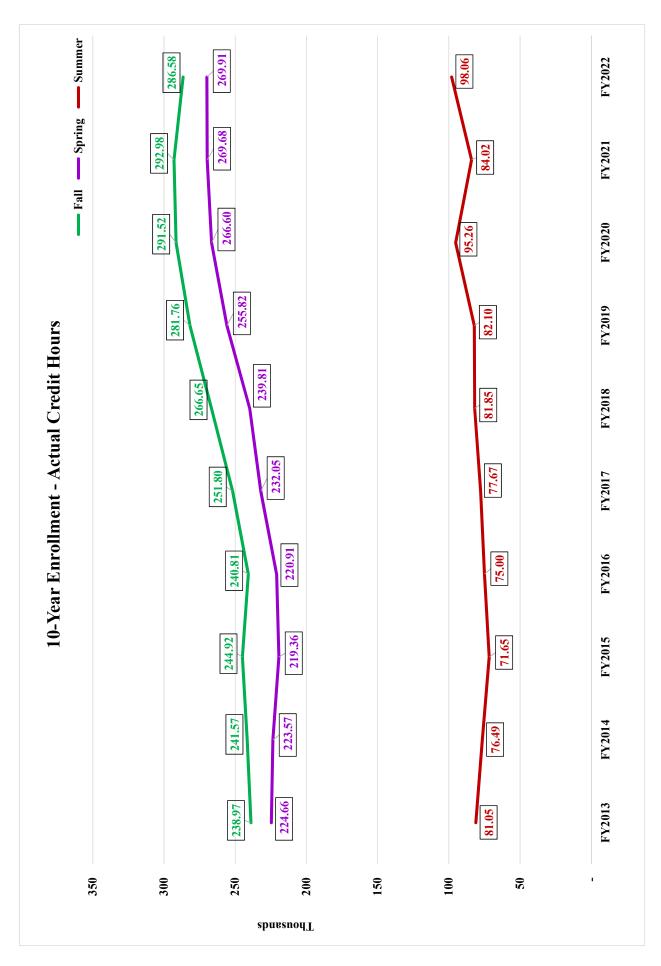

9,435 |
| Spring, 2020      | 266,600 | 4.2%    | 17,773 |
| Summer, 2020      | 95,256  | 16.0%   | 6,350  |
| Total Fiscal Year | 653,380 | 5.4%    | 21,779 |
| Fall 2020         | 292,975 | 0.5%    | 19,532 |
| Spring, 2021      | 269,684 | 1.2%    | 17,979 |
| Summer, 2021      | 84,023  | -11.8%  | 5,602  |
| Total Fiscal Year | 646,682 | -1.0%   | 21,556 |
| Fall 2021         | 286,581 | -2.2%   | 19,105 |
| Spring, 2022      | 269,907 | 0.1%    | 17,994 |
| Summer, 2022***   | 98,061  | 16.7%   | 6,537  |
| Total Fiscal Year | 654,549 | 1.2%    | 21,818 |
| Total Piscal Teal | 054,547 | 1.4/0   | 21,010 |

<sup>\*</sup> Percent change over same period of previous year

\*\* Annual FTE = Total credit hours/30, Semester FTE = Total credit hours/15

\*\*\* Enrollment as of 07/12/2022



## Collin County Community College District Enrollment Summary Credit Headcount Statistics

| Fiscal<br>Year             | Actual<br>Headcount | Fiscal<br>Year | Actual<br>Headcount                   |
|----------------------------|---------------------|----------------|---------------------------------------|
| Fall 2012                  | 27,424              | Fall 2017      | 31,619                                |
| Spring 2013                | 26,124              | Spring 2018    | 28,807                                |
| Summer 2013                | 20,100              | Summer 2018    | 14,677                                |
| Total FY 2013              | 73,648              | Total FY 2018  | 75,103                                |
| Fall 2013                  | 27,972