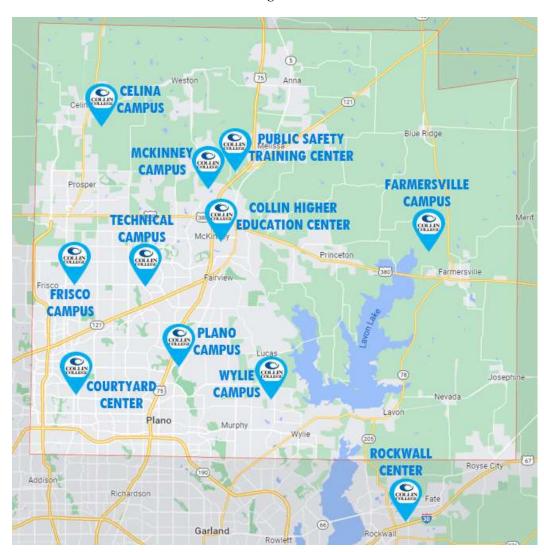

### Collin College's Service Area

The District offers classes at eleven dedicated locations within Collin County and many high schools throughout Collin and Rockwall Counties as well as a virtual campus. General academic (core) and technical and occupational courses are offered at the Plano, Frisco, McKinney, Technical and Wylie Campuses and the Rockwall Center. The newly constructed Farmersville and Celina Campuses opened for classes in 2021. Some specific areas of study are only located at a single campus. Since offering its first classes at area high schools in 1985, Collin County Community College District has expanded to serve more than 56,000 credit and continuing education students per year.

# **Technical Campus**

2550 Bending Branch Way, Allen, TX 75013

The Technical Campus opened Fall 2020. This campus is designed with workforce education as its core function and serves traditional college and dual credit students in the areas of automotive, construction, HVAC, health care, manufacturing, welding and more.

# **Celina Campus**

2505 Kinship Parkway, Celina, TX 75009

The Celina Campus opened Fall 2021. This campus offers general academic (core) and workforce programs and supports approximately 2,500 students in northwestern Collin County.

# **Farmersville Campus**

501 S. Collin Parkway, Farmersville, TX 75442

The Farmersville Campus opened March 2021. This campus offers general academic (core) and workforce programs to accommodate approximately 1,250 students in eastern Collin County.

# Frisco Campus

9700 Wade Boulevard, Frisco, TX 75035

The Frisco Campus opened in 1995. This campus offers general academic (core) and workforce programs and houses the Institute of Hospitality and Culinary Education. It is also home to the Convergence Technology Center, one of only 36 National Science Foundation Centers. The campus is pioneering a "Green IT" program along with established programs in computer-aided drafting, computer networking and computer science. This location is also home to the new IT Center, which opened Fall 2021.

# McKinney Campus

2200 W. University Drive, McKinney, TX 75069

The McKinney Campus is Collin College's original campus and opened in 1985. Along with general academic (core) and workforce programs, Dental Hygiene, Emergency Medical Services Professions, Nursing, Respiratory Care, Health Information Technology, Surgical Technology and Polysomnography programs are offered at the McKinney Campus. Also housed in McKinney are a surgical technology room, dental clinic and hospital lab.

# Plano Campus

2800 E. Spring Creek Parkway, Plano, TX 75074

The Plano Campus opened in 1988. It offers general academic (core) and workforce programs. Workforce programs include Biotechnology, Interpreter Education, Music, Digital Video, Commercial Photography and Child Development. It also houses a Child Development Lab School, a 30,000 square foot Arts Gallery, the 356-seat John Anthony Theatre and the Brinker Tennis Stadium. Basketball and tennis, with competition as a member of the NJCAA Division I, are also offered here. It is also home to the College's student housing complex.

### **Wylie Campus**

391 Country Club Road, Wylie, TX 75098

The Wylie Campus began offering classes Fall 2020. This campus provides general academic (core) courses and houses specialized facilities for STEM (Science, Technology, Engineering, Math), business, hospitality, fine arts, education and health sciences. The Wylie Campus is home to the College's Urban Sustainable Agriculture and Veterinary Technology programs.

# **Public Safety Training Center**

3600 Redbud Boulevard, McKinney, Texas 75071

The Public Safety Training Center opened in the Fall of 2018. The Center serves as the home for the Fire Science and Law Enforcement academies at Collin College and will also provide expanded training and professional development opportunities for local fire departments and law enforcement agencies.

# **Courtyard Center**

4800 Preston Park Boulevard, Plano, TX 75093

The Courtyard Center opened in 1993. Courses offered here include career development, contract and corporate training and personal enrichment. The Continuing Education and Workforce Development programs offer foreign language training, a wide selection of workforce development classes and Seniors Active in Learning (SAIL). The Center for Workforce and Economic Development provides customized training to qualifying area businesses. The Corporate College at Collin addresses the training, development and talent retention needs of small, medium and large businesses throughout Collin County. The Collin Small Business Development Center offers no cost, customized business consulting and training to help entrepreneurs grow successful businesses. Through the collaboration of Collin College, the U.S. Small Business Administration and the State of Texas, the Collin SBDC promotes business success by providing management education.

#### **Rockwall Center**

2301 South John King Boulevard, Rockwall, Texas 75032

The District offers courses to the community in Rockwall at Rockwall ISD College & Career Academy. Community members may enroll in day or evening classes designed for transfer to universities.

# **Collin Higher Education Center**

3452 Spur 399, McKinney, TX 75069

The Collin Higher Education Center opened in 2010. This location houses the administrative departments of the District and classroom space for academic programs. The center also houses several area university partners offering bachelor's, master's and doctoral degrees.