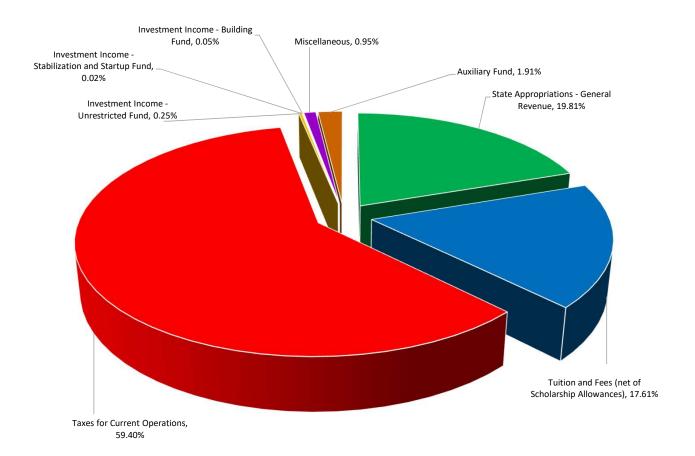

## **Revenue Sources**

The District receives its revenues from a variety of sources. Total unrestricted revenues for fiscal year 2022-23 are projected to increase by \$21,922,593 or a 9.74% overall increase from fiscal year 2021-22 budgeted revenues. Total restricted revenues are projected to increase by \$9,472,986 or a 71.50% overall increase from fiscal year 2021-22. Total transfers are projected to decrease by \$46,307,312 or 62.80%. Explanations for variances are detailed below.

#### **State Appropriations**

The budgeted revenue from state appropriations is the amount of funds authorized by the Texas Legislature. Institutions are primarily funded from the state based on student contact hours. A contact hour is a standard unit of measure that represents an hour of scheduled academic and technical instruction given to a student during a semester. For example: a 3 credit hour English class meets for 3 hours per week for 16 weeks. 3 credit hours X 16 weeks = 48 contact hours. Funding is divided between the three categories below and includes the following amounts:

#### **Tuition and Fees**

Budgeted tuition and fees increased \$8,352,984 or 16.17%. This increase is due mainly to an expected 5% enrollment growth. A tuition rate increase of \$5 per semester credit hour for in-district students, \$14 per semester credit hour for out-of-district students and \$17 per semester credit hour for other residency classifications was approved by the Board of Trustees for fiscal year 2022-23 and is reflected in the fiscal year 2022-23 budget.

## **Property Taxes**

Tax revenues increased by \$13,889,486 or 10.38%. Property Tax estimates are based on the certified assessed property values estimated by the Collin County Appraisal District. The District's Maintenance and Operations (M&O) rate is proposed at \$0.07500 per \$100 valuation. The total tax rate (including an assessment of \$0.00622 per \$100 valuation for debt service on general obligation bonds) is \$0.08122 per \$100 valuation. The maximum debt rates authorized are \$0.12 per \$100 valuation for debt service and \$0.08 per \$100 valuation for maintenance and operations.

#### **Investment Income**

Total Investment income is projected to increase by \$31,000. This is due to the expected increase in the Current Unrestricted Fund.

#### **Miscellaneous Income**

Miscellaneous income is projected to increase by \$576,616 or 26.97%.

#### **Auxiliary**

Auxiliary Enterprises revenue decreased by \$127,493 or 3.00% due mainly to a \$100,000 decrease in Outsourced Bookstore and a \$112,500 decrease in Food Services/Vending, offset by an expected \$152,607 increase in Student Housing due to projected occupancy. The various increases and decreases can be found in the Auxiliary Fund Budget in the Budget Summary section of this document.