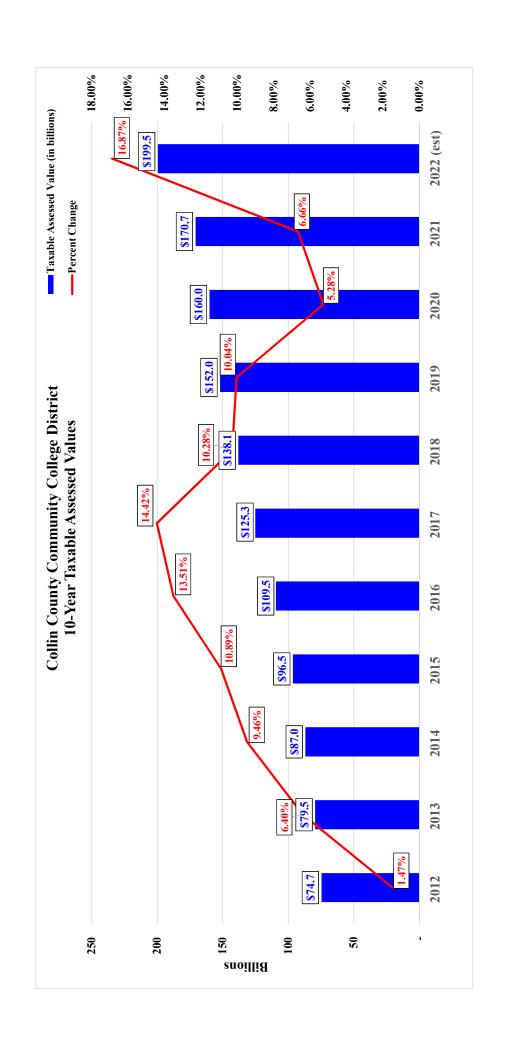

## **Property Taxes**

Tax revenues increased by \$13,889,486 or 10.38%. Property Tax estimates are based on the certified assessed property values estimated by the Collin County Appraisal District. The District's Maintenance and Operations (M&O) rate is proposed at \$0.07500 per \$100 valuation. The total tax rate (including an assessment of \$0.00622 per \$100 valuation for debt service on general obligation bonds) is \$0.08122 per \$100 valuation. The maximum debt rates authorized are \$0.12 per \$100 valuation for debt service and \$0.08 per \$100 valuation for maintenance and operations.

Property values are estimated to increase in 2022 by 16.87%.