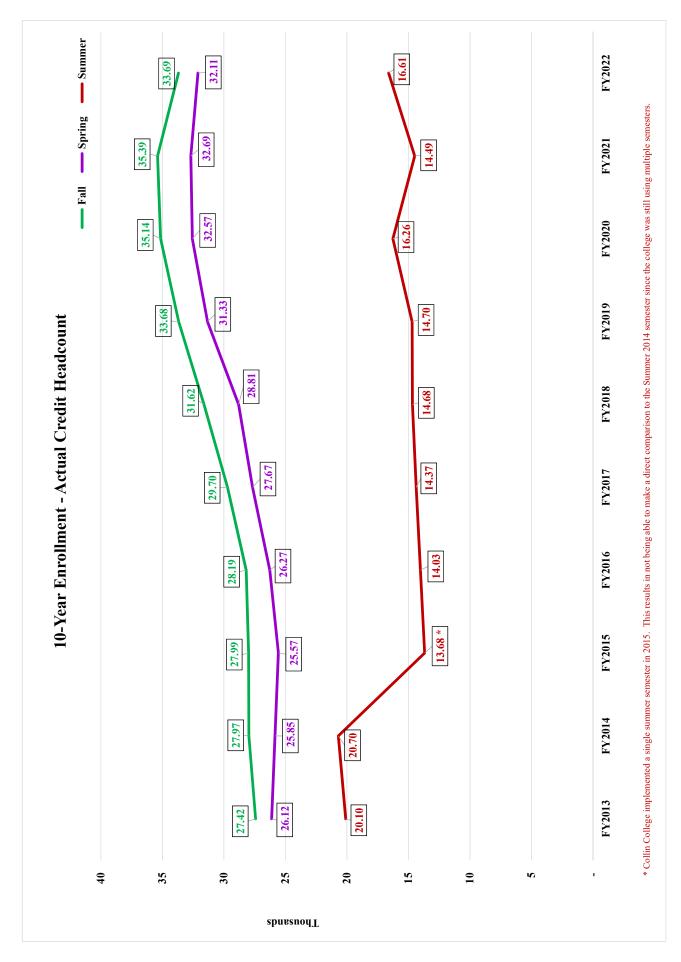

| 29,703              | Fall 2021      | 22 600                                |
|                            | 29,703<br>27,669    | Spring 2022    | 33,690<br>32,109                      |
| Spring 2017<br>Summer 2017 | ,                   | Summer 2022*   | · · · · · · · · · · · · · · · · · · · |
| Total FY 2017              | 14,372              | Total FY 2022  | 16,610                                |
| TOTALLE I 701/             | 71,744              | 10tai F i 2022 | 82,409                                |

<sup>\*</sup> Enrollment as of 07/12/2022

<sup>\*\*</sup> Collin College implemented a single summer semester in 2015. This results in not being able to make a direct comparison to the Summer 2014 semester since the college was still using multiple semesters.



Collin County Community College District Tuition and Fees Last Ten Academic Years

Resident
Fees per Semester Credit Hour (SCH)

| Fee         Tuition         Building Use         Student Activity         Cost for 12 SCH         In-District