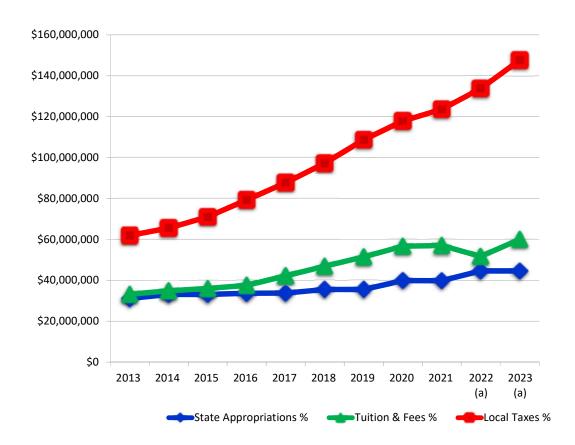

## **Revenue Sources**

The District receives its revenues from a variety of sources. Total unrestricted revenues for fiscal year 2022-23 are projected to increase by \$21,922,593 or a 9.74% overall increase from fiscal year 2021-22 budgeted revenues. Total restricted revenues are projected to increase by \$9,472,986 or a 71.50% overall increase from fiscal year 2021-22. Total transfers are projected to decrease by \$46,307,312 or 62.80%. Explanations for variances are detailed below.

#### **State Appropriations**

The budgeted revenue from state appropriations is the amount of funds authorized by the Texas Legislature. Institutions are primarily funded from the state based on student contact hours. A contact hour is a standard unit of measure that represents an hour of scheduled academic and technical instruction given to a student during a semester. For example: a 3 credit hour English class meets for 3 hours per week for 16 weeks. 3 credit hours X 16 weeks = 48 contact hours. Funding is divided between the three categories below and includes the following amounts:

#### **Tuition and Fees**

Budgeted tuition and fees increased \$8,352,984 or 16.17%. This increase is due mainly to an expected 5% enrollment growth. A tuition rate increase of \$5 per semester credit hour for in-district students, \$14 per semester credit hour for out-of-district students and \$17 per semester credit hour for other residency classifications was approved by the Board of Trustees for fiscal year 2022-23 and is reflected in the fiscal year 2022-23 budget.

## **Property Taxes**

Tax revenues increased by \$13,889,486 or 10.38%. Property Tax estimates are based on the certified assessed property values estimated by the Collin County Appraisal District. The District's Maintenance and Operations (M&O) rate is proposed at \$0.07500 per \$100 valuation. The total tax rate (including an assessment of \$0.00622 per \$100 valuation for debt service on general obligation bonds) is \$0.08122 per \$100 valuation. The maximum debt rates authorized are \$0.12 per \$100 valuation for debt service and \$0.08 per \$100 valuation for maintenance and operations.

Property values are estimated to increase in 2022 by 16.87%.