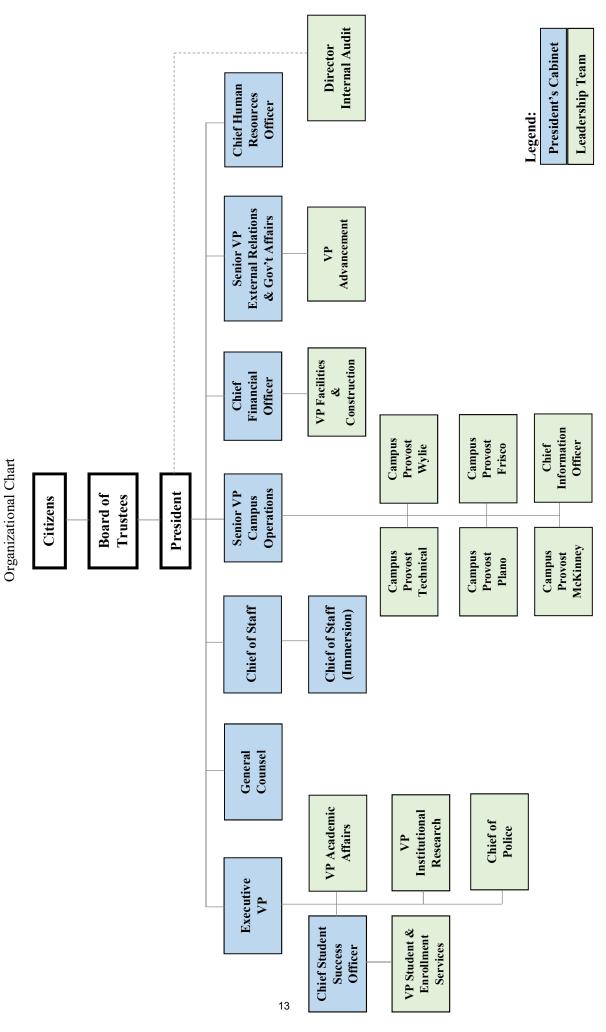

### **Organizational Structure**

Collin County Community College District is governed by the Board of Trustees elected district-wide. The District President reports to the Board of Trustees. The operation and management of the District is carried out by a senior management structure reporting to the President. Each member of the President's Cabinet listed below is an integral part of the District operations.

- District President
- > Executive Vice President
- Senior Vice President Campus Operations
- > Senior Vice President External Relations and Governmental Affairs
- Chief Financial Officer
- Chief Student Success Officer
- Chief of Staff
- ➤ Chief Human Resources Officer
- General Counsel

# Collin County Community College District

- The District President serves as Chief Executive Officer of the Collin County Community
  College District ensuring that the District's strategic direction and operations are consistent
  with its mission, purpose and core values and in compliance with state and federal laws,
  regulations and accreditation guidelines.
- The Executive Vice President is second-in-command and provides executive leadership and strategic direction throughout the District. Working closely with other senior administrators, the Executive Vice President leads an on-going, comprehensive effort districtwide to facilitate and manage programs and services consistent with the District's strategic plan goals, policies and budgetary guidelines.
- The Senior Vice President of Campus Operations provides leadership and direction for the
  operation of campuses and instructional sites throughout the District. The Senior Vice
  President of Campus Operations has responsibility for the Provosts of each campus.
- The Senior Vice President of External Relations and Governmental Affairs is responsible for cultivating and enhancing awareness of the College and the College's relationships within the community and at all levels of government.
- The Chief Student Success Officer develops, monitors and promotes student success and enrollment management strategies, as well as programs to increase retention, completion and academic success for all students throughout the District.
- The Chief Financial Officer provides broad direction and guidance for all areas of business and financial services, purchasing and auxiliary services within the District.
- The Chief of Staff serves as a strategic advisor and counsel to the District President, creating and maintaining cross-departmental relationships to enable leadership success.
- The Chief Human Resources Officer directs and evaluates the District's Human Resource Program ensuring compliance with federal and state legislation.
- The General Counsel provides expertise, proactive advice and counsel to the District President and Board of Trustees regarding critical strategic, legal and policy issues.