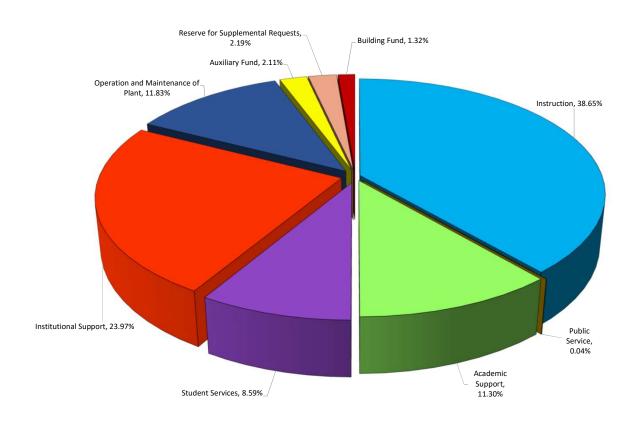

#### **Expenses**

For fiscal year 2022-23, total unrestricted expenses are projected to decrease \$3,597,018 or 1.40%. Total restricted expenses are projected to decrease by \$55,603,634 or 50.33%. Total Transfers are decreasing by \$46,307,312 or 62.80%.

National Association of College and University Business Officers (NACUBO) created functional expense classifications in order to standardize reporting across colleges and universities.

| Instruction | Expenses for all activities that are part of an institution's instruction program. It includes expenses for credit and noncredit courses, academic, vocational and technical instruction, remedial and tutorial instruction and regular, special and extension sessions. |
|-------------|--------------------------------------------------------------------------------------------------------------------------------------------------------------------------------------------------------------------------------------------------------------------------|
|-------------|--------------------------------------------------------------------------------------------------------------------------------------------------------------------------------------------------------------------------------------------------------------------------|

| Public<br>Service                      | Expenses for activities established primarily to provide non-instructional services for the benefit of individuals and groups that are external to the institution. It includes programs such as Seniors Active in Learning (SAIL).                                                                                                                                                                                                                                                                          |
|----------------------------------------|--------------------------------------------------------------------------------------------------------------------------------------------------------------------------------------------------------------------------------------------------------------------------------------------------------------------------------------------------------------------------------------------------------------------------------------------------------------------------------------------------------------|
| Academic<br>Support                    | Expenses incurred to provide support services for the institution's primary programs of instruction, research and public service. It includes areas such as libraries, media and technology support and academic administration.                                                                                                                                                                                                                                                                             |
| Student<br>Services                    | Expenses incurred for offices of admissions and the registrar as well as activities that contribute to students' emotional and physical well-being and intellectual, cultural and social development outside the context of formal instruction. It includes expenses for student activities, cultural events, student newspapers, intramural athletics, student organizations, intercollegiate athletics, counseling and career guidance, financial aid, testing and assessment and student health services. |
| Institutional<br>Support               | Expenses for executive-level activities concerned with management and long-range planning for the entire institution, such as the Board, legal services, fiscal operations, administrative information technology, procurement, mail services and human resources.                                                                                                                                                                                                                                           |
| Operation &<br>Maintenance<br>of Plant | Expenses for the administration, supervision, operation, maintenance, preservation and protection of the institution's physical plant. It includes custodial and utility services, repairs of buildings, furniture and equipment and care of grounds.                                                                                                                                                                                                                                                        |
| Auxiliary                              | An auxiliary enterprise exists to furnish goods or services to students, faculty, staff, other institutional departments, or to the general public and charges a fee directly related to, although not necessarily equal to, the cost of the goods or services. The distinguishing characteristic of an auxiliary enterprise is that it is managed to operate as a self-supporting activity. It includes areas such as student housing, catering, food services and facilities rental.                       |

#### **Instruction**

For fiscal year 2022-23, Instruction expenses increased by \$4,261,928 or 4.33% from fiscal year 2021-22. The increase is due to raises and an increase to the part-time faculty reserve, offset by a reduction in full-time faculty.

#### **Public Service**

For fiscal year 2022-23, Public Service expenses decrease by \$6,398 or 5.53% due to a decrease in part-time faculty.

#### **Academic Support**

For fiscal year 2022-23, expenses in Academic Support are expected to decrease \$297,646 or 0.98%. This decrease is due mainly to a shift in allocation from Institutional Support to Academic Support in Information Technology, offset by raises and fiscal year 2021-22 recurring supplemental items.

### Student Services

For fiscal year 2022-23, expenses in Student Services decreased by \$958,504 or 4.03%. This was due mainly to a decrease in part-time staff.

#### **Institutional Support**

For fiscal year 2022-23, expenses in Institutional Support increased \$6,629,957 or 11.63%. The majority of this increase is due to the increase of \$3.9 million for Workday implementation, raises and a \$1.5 million shift in allocation from Institutional Support to Academic Support in Information Technology.

#### **Operation and Maintenance of Plant**

For fiscal year 2022-23, expenses for Operation and Maintenance of Plant increased by \$106,429 or 0.34% due to raises and new positions.

#### **Auxiliary Enterprise**

Auxiliary Enterprises expenses increased by \$424,112 or 8.19%. This increase is tied to the increase in operating expenses and salaries for Food Services/Vending and raises.