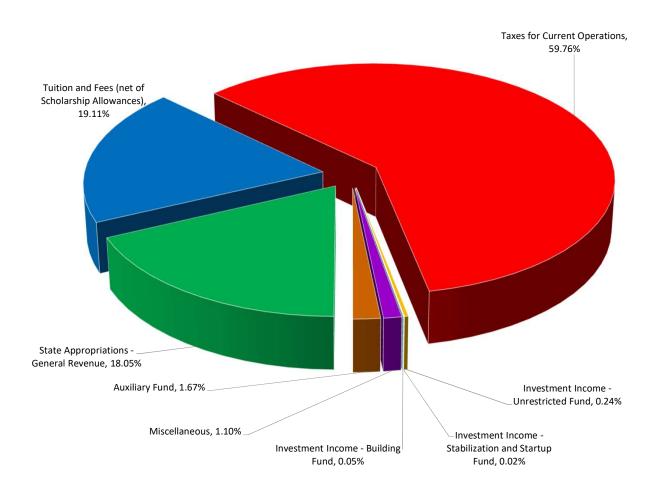

## **Revenue Sources**

The District receives its revenues from a variety of sources. Total unrestricted revenues for fiscal year 2022-23 are projected to increase by \$21,922,593 or a 9.74% overall increase from fiscal year 2021-22 budgeted revenues. Total restricted revenues are projected to increase by \$9,472,986 or a 71.50% overall increase from fiscal year 2021-22. Total transfers are projected to decrease by \$46,307,312 or 62.80%. Explanations for variances are detailed below.

#### **State Appropriations**

The budgeted revenue from state appropriations is the amount of funds authorized by the Texas Legislature. Institutions are primarily funded from the state based on student contact hours. A contact hour is a standard unit of measure that represents an hour of scheduled academic and technical instruction given to a student during a semester. For example: a 3 credit hour English class meets for 3 hours per week for 16 weeks. 3 credit hours X 16 weeks = 48 contact hours. Funding is divided between the three categories below and includes the following amounts:

#### **Tuition and Fees**

Budgeted tuition and fees increased \$8,352,984 or 16.17%. This increase is due mainly to an expected 5% enrollment growth. A tuition rate increase of \$5 per semester credit hour for in-district students, \$14 per semester credit hour for out-of-district students and \$17 per semester credit hour for other residency classifications was approved by the Board of Trustees for fiscal year 2022-23 and is reflected in the fiscal year 2022-23 budget.

## **Property Taxes**

Tax revenues increased by \$13,889,486 or 10.38%. Property Tax estimates are based on the certified assessed property values estimated by the Collin County Appraisal District. The District's Maintenance and Operations (M&O) rate is proposed at \$0.07500 per \$100 valuation. The total tax rate (including an assessment of \$0.00622 per \$100 valuation for debt service on general obligation bonds) is \$0.08122 per \$100 valuation. The maximum debt rates authorized are \$0.12 per \$100 valuation for debt service and \$0.08 per \$100 valuation for maintenance and operations.

#### **Investment Income**

Total Investment income is projected to increase by \$31,000. This is due to the expected increase in the Current Unrestricted Fund.

#### **Miscellaneous Income**

Miscellaneous income is projected to increase by \$576,616 or 26.97%.

#### **Auxiliary**

Auxiliary Enterprises revenue decreased by \$127,493 or 3.00% due mainly to a \$100,000 decrease in Outsourced Bookstore and a \$112,500 decrease in Food Services/Vending, offset by an expected \$152,607 increase in Student Housing due to projected occupancy. The various increases and decreases can be found in the Auxiliary Fund Budget in the Budget Summary section of this document.