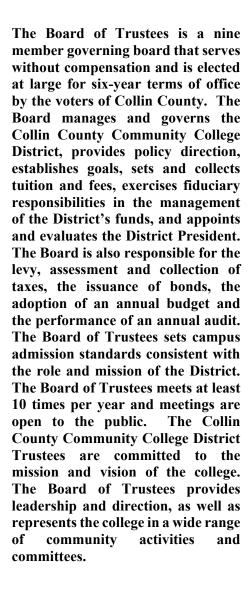

The District is governed by an elected, nine-member Board of Trustees (the "Board") that holds regularly scheduled meetings on the fourth Tuesday of each month. At each election (the first Saturday in May in odd-numbered years) Trustees are elected at large to serve a six-year term. The Board has the final authority to determine and interpret the policies that govern the District and has complete and full control of the District's activities, limited only by the state legislature, the courts and the will of the people as expressed in the Board of Trustee elections. Official Board action is taken only in meetings that comply with the Open Meetings Act and are based on a majority vote of a quorum (five members) of the Board.

In general, the Board provides policy direction and sets goals for the District consistent with the District's role and mission. Besides general Board business, trustees are charged with numerous statutory regulations, including appointing the tax assessor/collector, ordering elections and issuing bonds. The Board is also responsible for appointing the President, setting the tax rate, reviewing and adopting a budget for the ensuing fiscal year and employing faculty and other District employees.