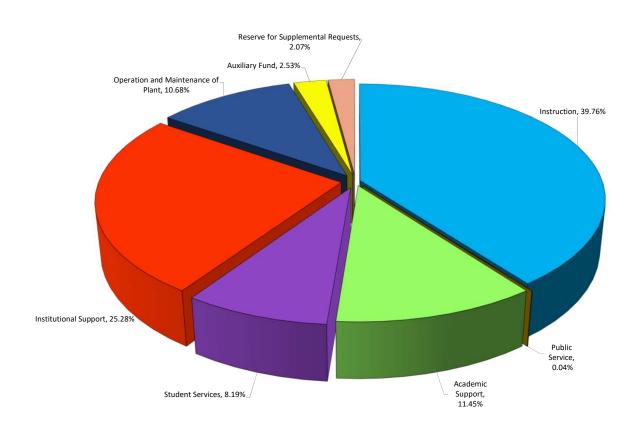

## Collin County Community College District Unrestricted Funds Expense By Function Fiscal Year Ending August 31, 2024

|                                    | Fiscal Year<br>2023-24 |              | Percent of |
|------------------------------------|------------------------|--------------|------------|
|                                    |                        |              | Budget     |
|                                    |                        |              |            |
| Instruction                        | \$                     | 108,967,798  | 39.76%     |
| Public Service                     |                        | 115,451      | 0.04%      |
| Academic Support                   |                        | 31,395,154   | 11.45%     |
| Student Services                   |                        | 22,440,683   | 8.19%      |
| Institutional Support              |                        | 69,297,352   | 25.28%     |
| Operation and Maintenance of Plant |                        | 29,280,206   | 10.68%     |
| Auxiliary Fund                     |                        | 6,936,922    | 2.53%      |
| Reserve for Supplemental Requests  |                        | 5,661,172    | 2.07%      |
| Total per Chart                    |                        | 274,094,738  | 100.00%    |
| Scholarship Allowances             |                        | (12,800,000) |            |
| Total Unrestricted Funds Expense   | \$                     | 261,294,738  |            |