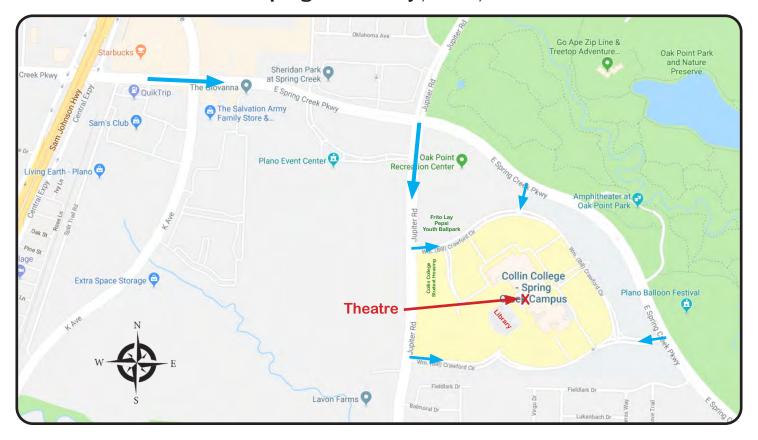

## **DIRECTIONS**

We are located off Spring Creek Parkway on the east side of US Highway 75.

From 75, exit Spring Creek Parkway. Head east on Spring Creek Parkway past K Avenue. Turn right onto Jupiter Road.

Once on Jupiter Road, pass the Oak Point Recreation center and youth baseball field (on your left). There are two entrances onto campus from Jupiter Road.

Turn left onto campus and find your way into the parking lots on either side of the library building.

You could also enter and park from the east side of campus (off Spring Creek Parkway). Park near the flagpole and enter campus through the east entrance.