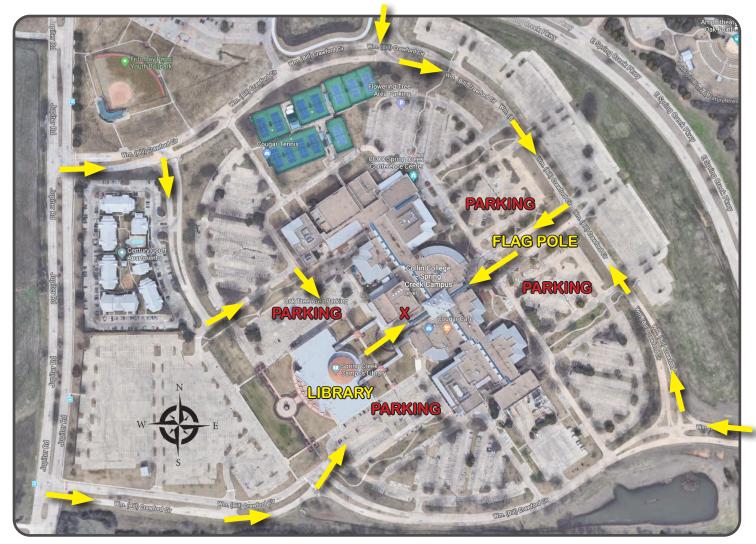

Once on Jupiter Road, pass the Oak Point Recreation center and youth baseball field (on your left). There are two entrances onto campus from Jupiter Road.

Turn left onto campus and find your way into the parking lots on either side of the library building.

You could also enter and park from the east side of campus (off Spring Creek Parkway). Park near the flagpole and enter campus through the east entrance.

## **PARKING**

Park in either lot located near the library (all parking is free).

Several accessible parking spots are available.

There is a grassy courtyard between the Library and the west campus entrance (which is located past the water fountain).