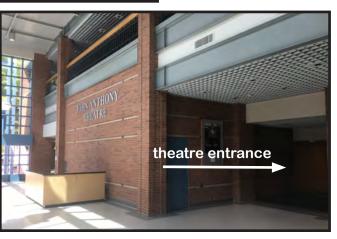

The theatre is on your left when you enter from the west side of campus

west entrance