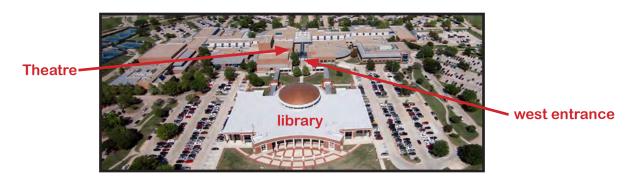

The theatre is on your left when you enter from the west side of campus

west entrance