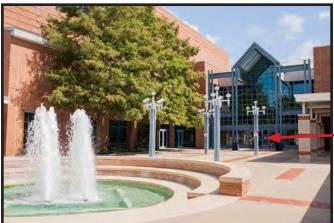

## **PARKING**

Park in either lot located near the library (all parking is free).

Several accessible parking spots are available.

There is a grassy courtyard between the Library and the west campus entrance (which is located past the water fountain).

The theatre is on your left when you enter from the west side of campus

west entrance